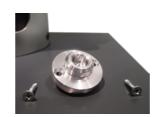

#### YOU CAN NOW MAKE YOUR CHOICE:

individual mounting and purging tools

- a purging tool already fitted with a liquid waste collector
- shelves to always have your pre-gassed aerosols ready for use

✓ PURGING TOOL

- Can be mounted on top of any type of can (plastic or metallic)
- to be used :
- \* before filling operation to prevent any valve issues
- \* after filling to perfectly clean the dip tube

✓ FILL ONE+ CABINET