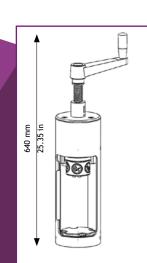

### >Technical specifications

- Height: 640mm (including handle) / 25.35 in
- Weight: 4,450kg / 9.8lbs
- Fitted with a support plate
- Suitable for pre-charged aerosol up to 400ml to be filled-in with 100ml of paint product maxi