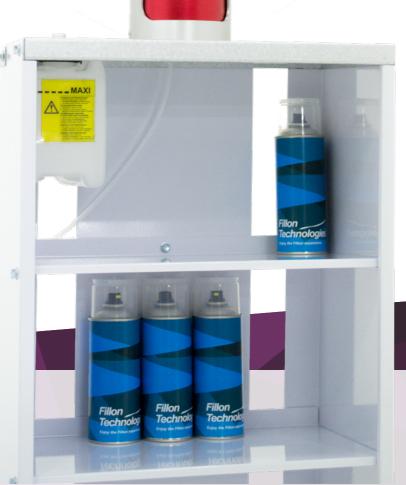

#### **⊳** Accessories

✓ WALL-MOUNT BRACKET

#### YOU CAN NOW MAKE YOUR CHOICE:

individual mounting and purging tools

- a purging tool already fitted with a liquid waste collector
- shelves to always have your pre-gassed aerosols ready for use

✓ PURGING TOOL

- Can be mounted on top of any type of can (plastic or metallic)
- to be used :
- \* before filling operation to prevent any valve issues
- \* after filling to perfectly clean the dip tube

✓ FILL ONE+ CABINET

Dimensions: Height 1030mm Width 445mm Depth 275mm