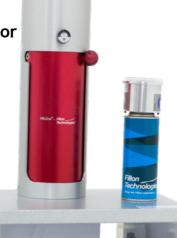

## FILL-ONE+ PNEUMATIC

- Takes only seconds to fill a custom blended aerosol with no loss of paint product
- Get the new filling! A new generation of Fill One, featuring new functions, and a new "Flame Red" look!
- Manometer : 1 device for 2 features
- ✓ a pressure gauge to check that you can operate safely
- an end of cycle indicator to open the door as soon as the aerosol is filled
- Compatible with all Fillon Technologies patented caps and disks used for straight wall and <u>now</u> neck in aerosols
- A "green friendly" system that is safe for the environment and workforce
- Less time to fill + NO cleaning solvents = COST SAVINGS

#### > Technical specifications

Fill-One+ .. Fillon

**BENEFITS** 

• Height: 377 mm / 14.84 in

• Weight: 4,450 kg

To be connected to an air connection or a compressor: 0,7 Mpa / 7 bar /100 psi <P < 0,9 Mpa / 9 bar / 130 psi