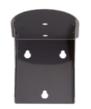

an end of cycle indicator to open the door as soon as the aerosol is filled
- Compatible with all Fillon Technologies patented caps and disks used for straight wall and <u>now</u> neck in aerosols
- A "green friendly" system that is safe for the environment and workforce
- Less time to fill + NO cleaning solvents = COST SAVINGS

 A small amount of paint is permanently sealed in the cap serving as a color indicator



#### > Technical specifications

Fill-One+ .. Fillon



**BENEFITS** 

• Height: 377 mm / 14.84 in

• Weight: 4,450 kg

To be connected to an air connection or a compressor: 0,7 Mpa / 7 bar /100 psi <P < 0,9 Mpa / 9 bar / 130 psi

Suitable for pre-charged aerosol up to 400ml to be filledin with 100ml of paint product maxi

## NEVER, EVER, CLEAN AGAIN!

#### **⊳** Accessories



✓ WALL-MOUNT BRACKET

#### YOU CAN NOW MAKE YOUR CHOICE:

individual mounting and purging tools







- a purging tool already fitted with a liquid waste collector
- shelves to always have your pre-gassed aerosols ready for use







✓ PURGING TOOL

- Can be mounted on top of any type of can (plastic or metallic)
- to be used :
- \* before filling operation to prevent any valve issues
- \* after filling to perfectly clean the dip tube



✓ FILL ONE+ CABINET

Dimensions: Height 1030mm Width 445mm Depth 275mm