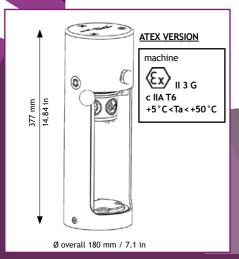

#### > Technical specifications

Fill-One+ .. Fillon

**BENEFITS** 

• Height: 377 mm / 14.84 in

• Weight: 4,450 kg

To be connected to an air connection or a compressor: 0,7 Mpa / 7 bar /100 psi <P < 0,9 Mpa / 9 bar / 130 psi

Suitable for pre-charged aerosol up to 400ml to be filledin with 100ml of paint product maxi