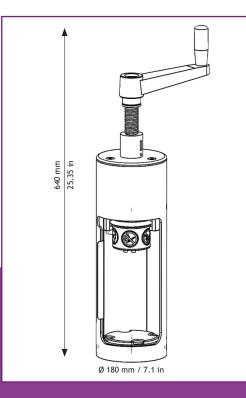

## >Technical specifications

- Height: 640mm (including handle) / 25.35 in
- Weight: 4,450kg / 9.8lbs
- Fitted with a support plate
- Suitable for pre-charged aerosol up to 400ml to be filled-in with 100ml of paint product maxi