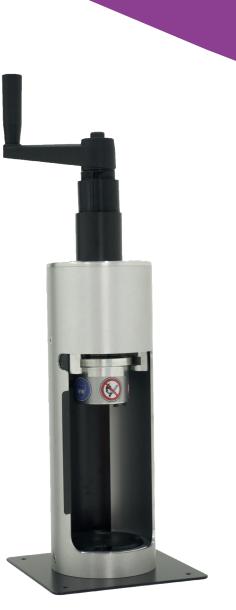

#### A NEW DESIGN FOR A NEW GENERATION

• A new generation of Fill-One, featuring new functions, and a new look

• Sturdy (always less wear parts)

## NEVER, EVER CLEAN AGAIN Clean free like the pneumatic version

#### ► NO COMPRESSOR NEEDED EITHER !

- Less investment costs
- No noisy compressor in the shop