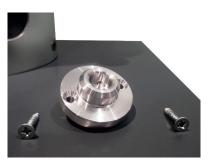

## >Technical specifications

- Height: 640mm (including handle) / 25.35 in
- Weight: 4,450kg / 9.8lbs
- Fitted with a support plate
- Suitable for pre-charged aerosol up to 400ml to be filled-in with 100ml of paint product maxi